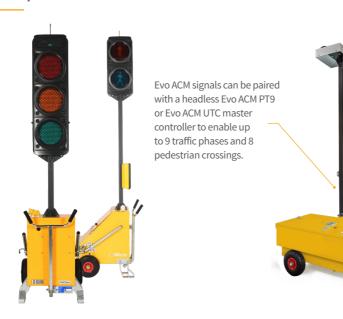

## **Evo® ACM Specification**

| Specification                        |                                                                             |
|--------------------------------------|-----------------------------------------------------------------------------|
| Base Unit                            | Micro or RadioMaster (PT9 and UTC only)                                     |
| Function                             | T2, T5, PT5, PT9 and UTC Controller Options                                 |
| Battery Power Technology             | 2 off Deep Cycle VRLA batteries (12V 105Ah)                                 |
| Battery Charger (not as standard)    | 15A in-built charger 110V supply (Option)                                   |
| System Operation Time                | Up to 7 days                                                                |
| System Phases                        | Up to 9 traffic phases (18 heads) & 8 ped crossings in one Phase (16 heads) |
| Vehicular Signal Aspects             | 3 Aspect, low power LED, RAG + Integrated Radar                             |
| Pesdestrian Signal Aspect            | 2 Aspect, low power LED, Red/Green Man + LED Wait                           |
| Radar frequency of operation         | 24.150 to 24.250 GHz                                                        |
| Radar Power                          | <100mW eirp                                                                 |
| 458 MHz Radio frequency of operation | 458.525 to 458.925 MHz : Power < 27 dBm e.r.p                               |
| 869 MHz Radio frequency of operation | 869.40 to 869.65 MHz : Power < 27 dBm e.r.p                                 |
| Handle                               | Integrated, folding                                                         |
| Detection                            | AGD308 FMCW smart radar approved to TOPAS 2504                              |
| System Function                      | TOPAS 2502, 2537, 2538                                                      |
| System Range                         | 5 to 500m subject to line of sight variations.                              |
| Weight                               | <122 Kgs including batteries                                                |
| Security                             | Fully integrated design with locking battery tray                           |
| External Charge Point                | Integrated 110V 16A 4H (for battery charger option)                         |