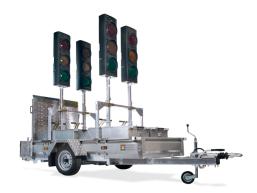

## 1300kg Portable Traffic Signal Trailer

#### **Product Description**

This portable traffic signal trailer carries up to 1300kg and is designed for Micro and RadioMaster traffic signals. It features a low bed height for easy loading and can hold 6 Micro or 4 RadioMaster portable signals.