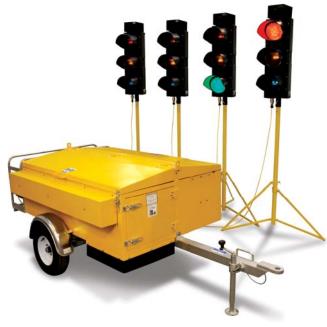

The silent solution to traffic control

Silent

Low emission diesel power

catchment system

Socket Cable Linking

The QS trailer will carry a complete 2 phase system using the ultra reliable Micro X 2 phase controller. With the option of going multiphase with the MK 10B controller providing 2,3 and 4 phase operation.

# **Power Supply**

On board low emission, single cylinder, diesel engine having a close coupled brushless alternator. Providing 1000 watts of power sufficient to run multi headed junctions.

## Operation

The QS has extremely low noise levels make is ideal for use in sensitive residential areas. Tested noise levels of 78 LWA we believe to be the lowest level for equipment of this type. Traditional plug and socket cable linking signals are easy to connect, with simple controller layouts and keyswitch engine control provide a quick solution to safe traffic control.