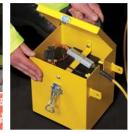

### Construction

Galvanised chassis, bolt on tub for easy replacement in the event of damage. Optional galvanised signs basket. Strong 750kg rated beam axle suspension. Main body features a diesel and oil catchment system which helps to prevent expensive spillages.

# **Power Supply**

On board low emission, single cylinder, diesel engine having a close coupled brushless alternator. Providing 1000 watts of power sufficient to run multi headed junctions.