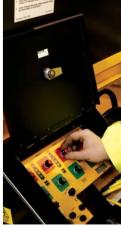

## Operation

The QS has extremely low noise levels make is ideal for use in sensitive residential areas. Tested noise levels of 78 LWA we believe to be the lowest level for equipment of this type. Traditional plug and socket cable linking signals are easy to connect, with simple controller layouts and keyswitch engine control provide a quick solution to safe traffic control.