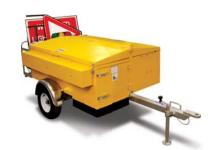

# GS Super Trailer

### Construction

Galvanised chassis, bolt on tub for easy replacement in the event of damage. Optional galvanised signs basket. Strong 750kg rated beam axle suspension. Main body features a diesel and oil catchment system which helps to prevent expensive spillages.