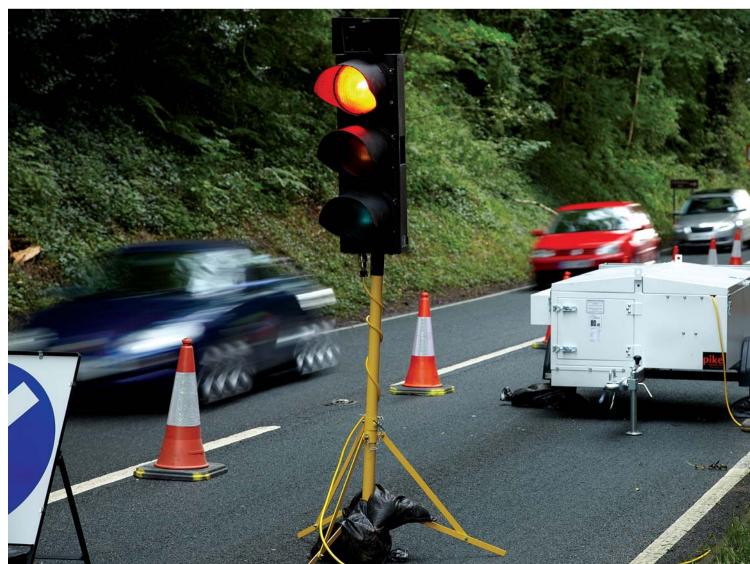

The silent solution to traffic control

Silent

Low emission diesel power

catchment system

Socket Cable Linking

The QS trailer will carry a complete 2 phase system using the ultra reliable Micro X 2 phase controller. With the option of going multiphase with the MK 10B controller providing 2,3 and 4 phase operation.

## Operation

The QS has extremely low noise levels make is ideal for use in sensitive residential areas. Tested noise levels of 78 LWA we believe to be the lowest level for equipment of this type. Traditional plug and socket cable linking signals are easy to connect, with simple controller layouts and keyswitch engine control provide a quick solution to safe traffic control.