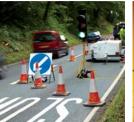

## Operation

The QS has extremely low noise levels make is ideal for use in sensitive residential areas. Tested noise levels of 78 LWA we believe to be the lowest level for equipment of this type. Traditional plug and socket cable linking signals are easy to connect, with simple controller layouts and keyswitch engine control provide a quick solution to safe traffic control.