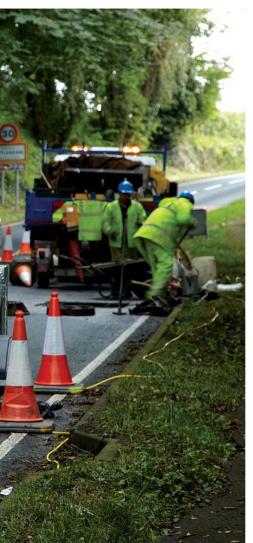

## Operation

The QS has extremely low noise levels make is ideal for use in sensitive residential areas. Tested noise levels of 78 LWA we believe to be the lowest level for equipment of this type. Traditional plug and socket cable linking signals are easy to connect, with simple controller layouts and keyswitch engine control provide a quick solution to safe traffic control.