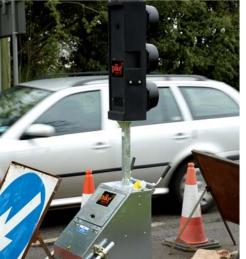

The silent solution to traffic control

Silent

Low emission diesel power

catchment system

Socket Cable Linking

The QS trailer will carry a complete 2 phase system using the ultra reliable Micro X 2 phase controller. With the option of going multiphase with the MK 10B controller providing 2,3 and 4 phase operation.

# **Power Supply**

On board low emission, single cylinder, diesel engine having a close coupled brushless alternator. Providing 1000 watts of power sufficient to run multi headed junctions.