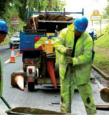

## Operation

The QS has extremely low noise levels make is ideal for use in sensitive residential areas. Tested noise levels of 78 LWA we believe to be the lowest level for equipment of this type. Traditional plug and socket cable linking signals are easy to connect, with simple controller layouts and keyswitch engine control provide a quick solution to safe traffic control.