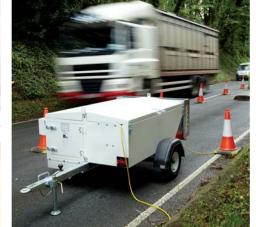

# GS Super Trailer

### Construction

Galvanised chassis, bolt on tub for easy replacement in the event of damage. Optional galvanised signs basket. Strong 750kg rated beam axle suspension. Main body features a diesel and oil catchment system which helps to prevent expensive spillages.

The silent solution to traffic control

Silent

Low emission diesel power

catchment system

Socket Cable Linking

The QS trailer will carry a complete 2 phase system using the ultra reliable Micro X 2 phase controller. With the option of going multiphase with the MK 10B controller providing 2,3 and 4 phase operation.