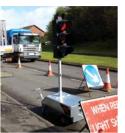

The silent solution to traffic control

Silent

Low emission diesel power

catchment system

Socket Cable Linking

The QS trailer will carry a complete 2 phase system using the ultra reliable Micro X 2 phase controller. With the option of going multiphase with the MK 10B controller providing 2,3 and 4 phase operation.

## Operation

The QS has extremely low noise levels make is ideal for use in sensitive residential areas. Tested noise levels of 78 LWA we believe to be the lowest level for equipment of this type. Traditional plug and socket cable linking signals are easy to connect, with simple controller layouts and keyswitch engine control provide a quick solution to safe traffic control.