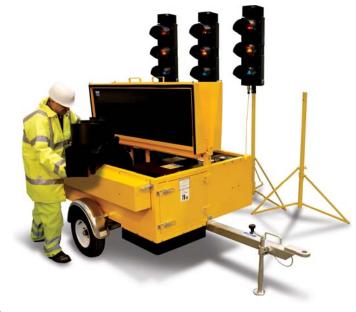

The silent solution to traffic control

Silent

Low emission diesel power

catchment system

Socket Cable Linking

The QS trailer will carry a complete 2 phase system using the ultra reliable Micro X 2 phase controller. With the option of going multiphase with the MK 10B controller providing 2,3 and 4 phase operation.

# **Power Supply**

On board low emission, single cylinder, diesel engine having a close coupled brushless alternator. Providing 1000 watts of power sufficient to run multi headed junctions.

## Operation

The QS has extremely low noise levels make is ideal for use in sensitive residential areas. Tested noise levels of 78 LWA we believe to be the lowest level for equipment of this type. Traditional plug and socket cable linking signals are easy to connect, with simple controller layouts and keyswitch engine control provide a quick solution to safe traffic control.