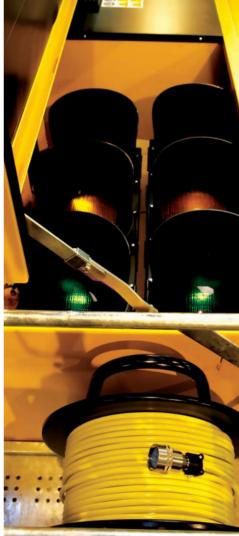

### Construction

Galvanised chassis, bolt on tub for easy replacement in the event of damage. Optional galvanised signs basket. Strong 750kg rated beam axle suspension. Main body features a diesel and oil catchment system which helps to prevent expensive spillages.

The silent solution to traffic control

Silent

Low emission diesel power

catchment system

Socket Cable Linking

The QS trailer will carry a complete 2 phase system using the ultra reliable Micro X 2 phase controller. With the option of going multiphase with the MK 10B controller providing 2,3 and 4 phase operation.