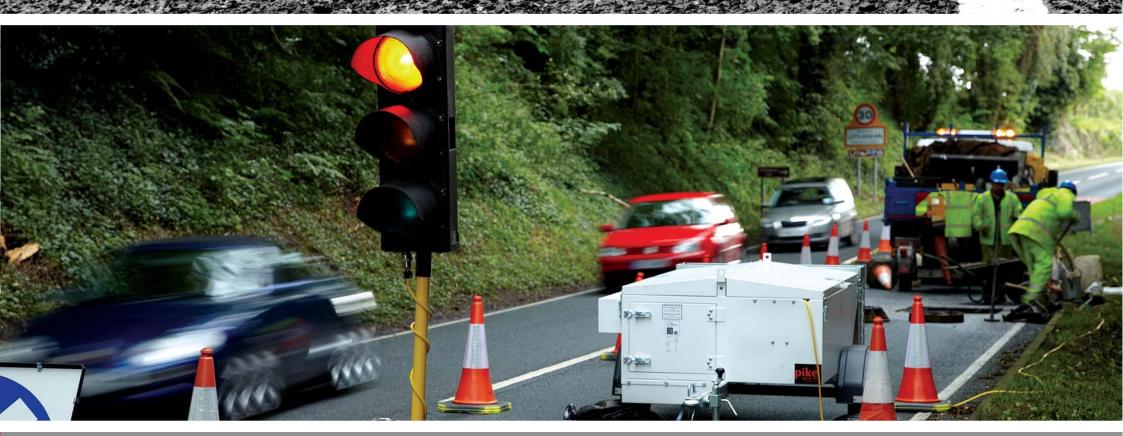

Public Highway Traffic Management
Mobile Temporary Portable Pedestrian

# GS Super Trailer

The silent solution to traffic control

Silent

Low emission diesel power

catchment system

Socket Cable Linking

The QS trailer will carry a complete 2 phase system using the ultra reliable Micro X 2 phase controller. With the option of going multiphase with the MK 10B controller providing 2,3 and 4 phase operation.