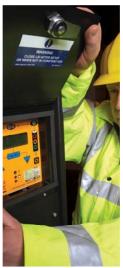

## Operation

The QS has extremely low noise levels make is ideal for use in sensitive residential areas. Tested noise levels of 78 LWA we believe to be the lowest level for equipment of this type. Traditional plug and socket cable linking signals are easy to connect, with simple controller layouts and keyswitch engine control provide a quick solution to safe traffic control.