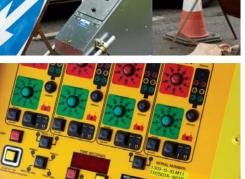

The silent solution to traffic control

Silent

Low emission diesel power

catchment system

Socket Cable Linking

The QS trailer will carry a complete 2 phase system using the ultra reliable Micro X 2 phase controller. With the option of going multiphase with the MK 10B controller providing 2,3 and 4 phase operation.