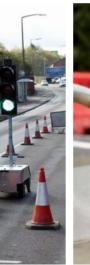

The silent solution to traffic control

Silent

Low emission diesel power

catchment system

Socket Cable Linking

The QS trailer will carry a complete 2 phase system using the ultra reliable Micro X 2 phase controller. With the option of going multiphase with the MK 10B controller providing 2,3 and 4 phase operation.

## Operation

The QS has extremely low noise levels make is ideal for use in sensitive residential areas. Tested noise levels of 78 LWA we believe to be the lowest level for equipment of this type. Traditional plug and socket cable linking signals are easy to connect, with simple controller layouts and keyswitch engine control provide a quick solution to safe traffic control.