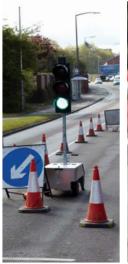

The silent solution to traffic control

Silent

Low emission diesel power

catchment system

Socket Cable Linking

The QS trailer will carry a complete 2 phase system using the ultra reliable Micro X 2 phase controller. With the option of going multiphase with the MK 10B controller providing 2,3 and 4 phase operation.

## Operation

The QS has extremely low noise levels make is ideal for use in sensitive residential areas. Tested noise levels of 78 LWA we believe to be the lowest level for equipment of this type. Traditional plug and socket cable linking signals are easy to connect, with simple controller layouts and keyswitch engine control provide a quick solution to safe traffic control.