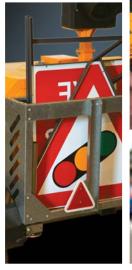

### Construction

Galvanised chassis, bolt on tub for easy replacement in the event of damage. Optional galvanised signs basket. Strong 750kg rated beam axle suspension. Main body features a diesel and oil catchment system which helps to prevent expensive spillages.