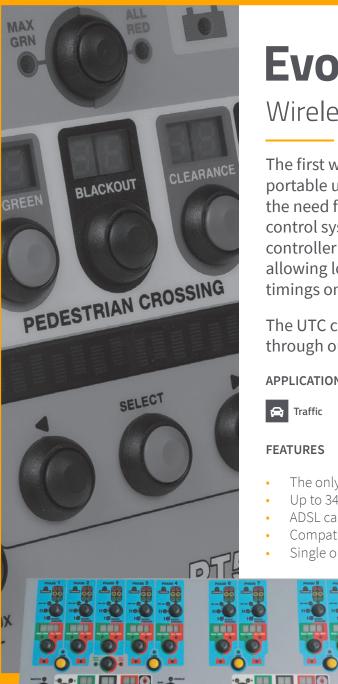

## Wireless UTC Connectivity

The first wireless\*, radio-linked solution for portable urban traffic control. Evo® UTC targets the need for a better connected and secure traffic control system for urban applications. Our UTC controller integrates with existing UTC networks, allowing local authorities to remotely control signal timings on portable installations.

## APPLICATIONS

- The only wireless, radio-linked solution for portable UTC
- Up to 34 heads, 9 traffic phases and 8 pedestrian crossings
- ADSL cable or 3G/4G wireless signal connection
- Compatible with non-UTC controllers
- Single or dual panel options available