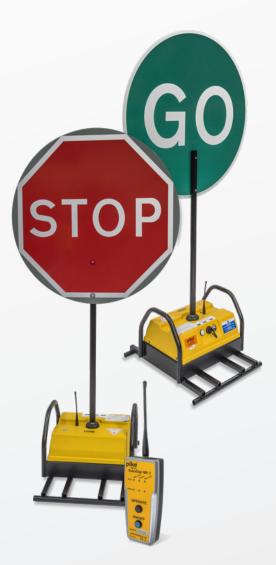

### Simple Traffic Control Solution

RoboSign<sup>®</sup> is ideal when a simple, one-man manual traffic control solution is required. Compact, easy to transport and operational within minutes, RoboSign allows a single operator to safely control traffic from both ends of the work-zone by remote control.

## RoboSign

RoboSign is a fully radio-controlled stop-go signalling system that is designed to aid traffic operatives when performing manual control.

Easy to use, RoboSign operates with just one button press, allowing a single user to safely control two-way traffic from a safe position at the roadside.

The battery operated system provides up to 100 hours of continuous operation for the unit and up to 12 hours of continuous use for the remote control. Both components are supplied with rechargeable batteries.