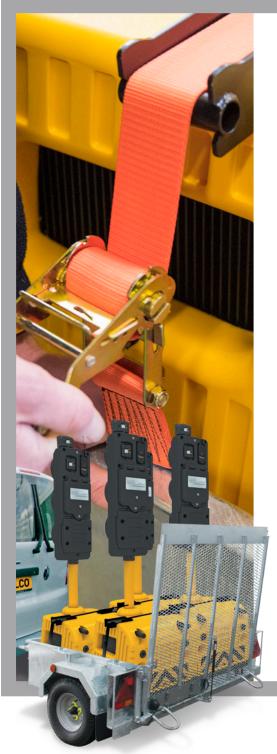

## Unbraked Portable Signal Trailer

Our compact RC2 unbraked trailer is specifically designed to carry up to four RadioConnect2 portable traffic lights.

The low bed height makes loading signals safe and simple via the ramp tail, and signals are secured in place using a frame system and ratchet straps, making use of the RC2's integral tie down points.

The trailer's compact form makes it easy to manoeuvre and store.

## FEATURES

- Carries 4x RadioConnect2 signals
- Safe, secure and simple to use
- Compact and easy to manoeuvre