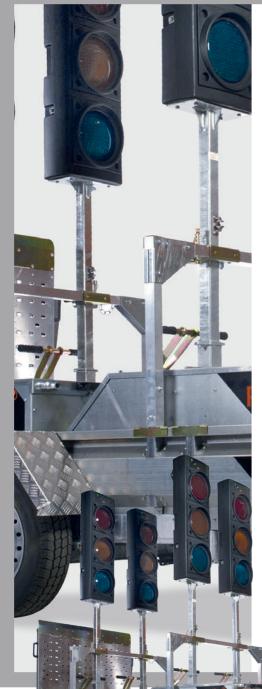

## 1300kg Trailer

Braked Portable Signal Trailer

Our 1300kg braked trailer is designed to carry both Micro and RadioMaster traffic lights, offering greater flexibility. The low bed height makes loading signals safe and simple via the assisted easy lift ramp tail, and signals are secured in place using a Varidoc frame system. It features rear prop stands to support unloading and a single axle design with an auto-reverse braking system.

## **FEATURES**

- Carries 6 Micro or 4 RadioMaster signals
- Safe, secure and simple to use
- Full LED lighting system and reflective chevrons